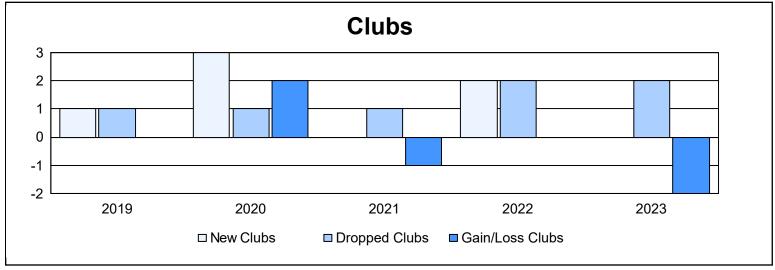

District 355 E As of June 2023 Cumulative

| Year      | New<br>Clubs | Dropped<br>Clubs | Gain/<br>Loss<br>Clubs | New<br>Members | Charter<br>Members | Reinstate<br>Members | Transfer<br>Members | Total<br>Member<br>Added | Total<br>Members<br>Dropped | Gain/<br>Loss<br>Members |
|-----------|--------------|------------------|------------------------|----------------|--------------------|----------------------|---------------------|--------------------------|-----------------------------|--------------------------|
| 2018-2019 | 1            | 1                | 0                      | 259            | 26                 | 10                   | 2                   | 297                      | 320                         | -23                      |
| 2019-2020 | 3            | 1                | 2                      | 242            | 97                 | 5                    | 1                   | 345                      | 285                         | 60                       |
| 2020-2021 | 0            | 1                | -1                     | 162            | 0                  | 6                    | 0                   | 168                      | 297                         | -129                     |
| 2021-2022 | 2            | 2                | 0                      | 179            | 83                 | 6                    | 7                   | 275                      | 299                         | -24                      |
| 2022-2023 | 0            | 2                | -2                     | 175            | 6                  | 26                   | 11                  | 218                      | 329                         | -111                     |
| Average   | 1            | 1                | 0                      | 203            | 42                 | 11                   | 4                   | 261                      | 306                         | -45                      |