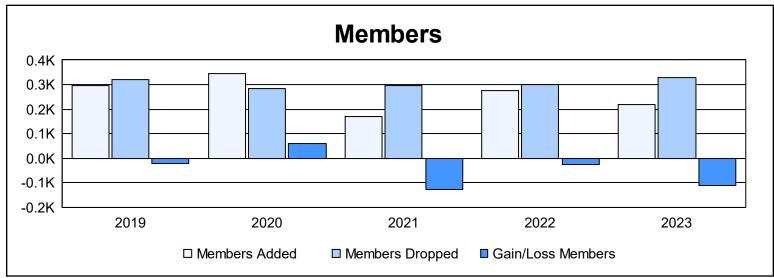

District 355 E As of June 2023 Cumulative

| Year      | New<br>Clubs | Dropped<br>Clubs | Gain/<br>Loss<br>Clubs | New<br>Members | Charter<br>Members | Reinstate<br>Members | Transfer<br>Members | Total<br>Member<br>Added | Total<br>Members<br>Dropped | Gain/<br>Loss<br>Members |
|-----------|--------------|------------------|------------------------|----------------|--------------------|----------------------|---------------------|--------------------------|-----------------------------|--------------------------|
| 2018-2019 | 1            | 1                | 0                      | 259            | 26                 | 10                   | 2                   | 297                      | 320                         | -23                      |
| 2019-2020 | 3            | 1                | 2                      | 242            | 97                 | 5                    | 1                   | 345                      | 285                         | 60                       |
| 2020-2021 | 0            | 1                | -1                     | 162            | 0                  | 6                    | 0                   | 168                      | 297                         | -129                     |
| 2021-2022 | 2            | 2                | 0                      | 179            | 83                 | 6                    | 7                   | 275                      | 299                         | -24                      |
| 2022-2023 | 0            | 2                | -2                     | 175            | 6                  | 26                   | 11                  | 218                      | 329                         | -111                     |
| Average   | 1            | 1                | 0                      | 203            | 42                 | 11                   | 4                   | 261                      | 306                         | -45                      |